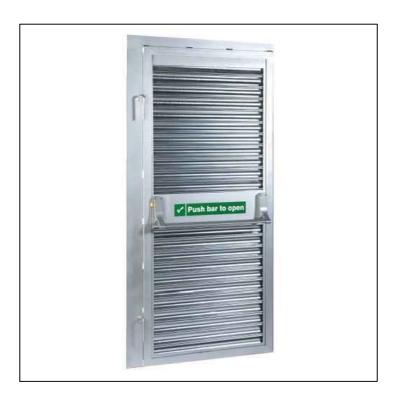

STANDARD LOCKING IS A BRANDED YALE NIGHT LATCH. OTHER FORMS OF LOCKING AVAILABLE ON REQUEST. INCLUDING EMERGENCY EXIT PANIC FURNITURE.

ALL WICKET GATES SUPPLIED WITH LOOSE HINGES AS STANDARD. ALL WICKET GATES ON ELECTRIC SHUTTERS SUPPLIED WITH AN INTERLOCK SWITCH AS STANDARD