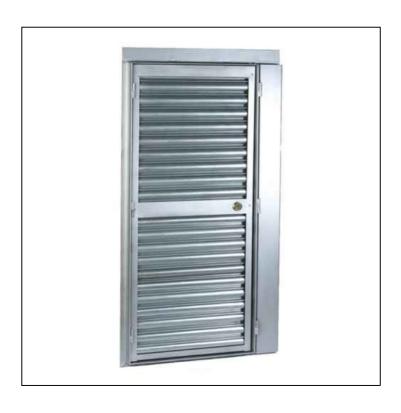

## **WICKET GATE SPECIFICATION**

ALL OUR WICKET GATES ARE MILD STEEL CONSTRUCTION.

FINISH IS EITHER BRIGHT ZINC PLATED, OR POWDER COATED TO MATCH REST OF SHUTTER.

LATH INFILL CAN BE SWAPPED TO MATCH REST OF SHUTTER CURTAIN.

STANDARD LOCKING IS A BRANDED YALE NIGHT LATCH. OTHER FORMS OF LOCKING AVAILABLE ON REQUEST. INCLUDING EMERGENCY EXIT PANIC FURNITURE.

ALL WICKET GATES SUPPLIED WITH LOOSE HINGES AS STANDARD. ALL WICKET GATES ON ELECTRIC SHUTTERS SUPPLIED WITH AN INTERLOCK SWITCH AS STANDARD